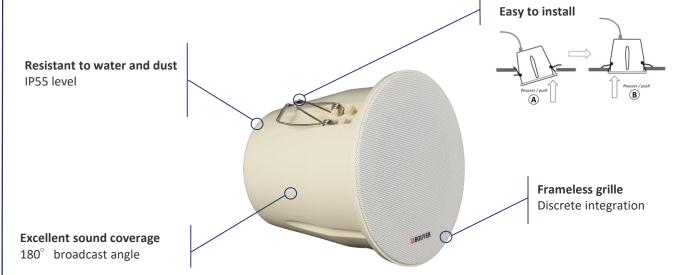

## **Key points**

- Resistant to water projection and dust
- Frameless grille
- Easy to install
- Excellent sound coverage

## **More information**

This loudspeaker is ideal for flush mounting in ceilings (Ø 12,5cm cutout size / 12cm depth), it is resistant to water projection and dust (IP55) while ensuring a good reproduction of background music and voice messages. Its frameless grille ensure a better and discrete integration. It is easy to install with its 2 metallic legs. Powering is done through supplied cable and selection of 6 / 3W power is available. It is Ideal for false ceiling mounting in humid area, either inside or outside.