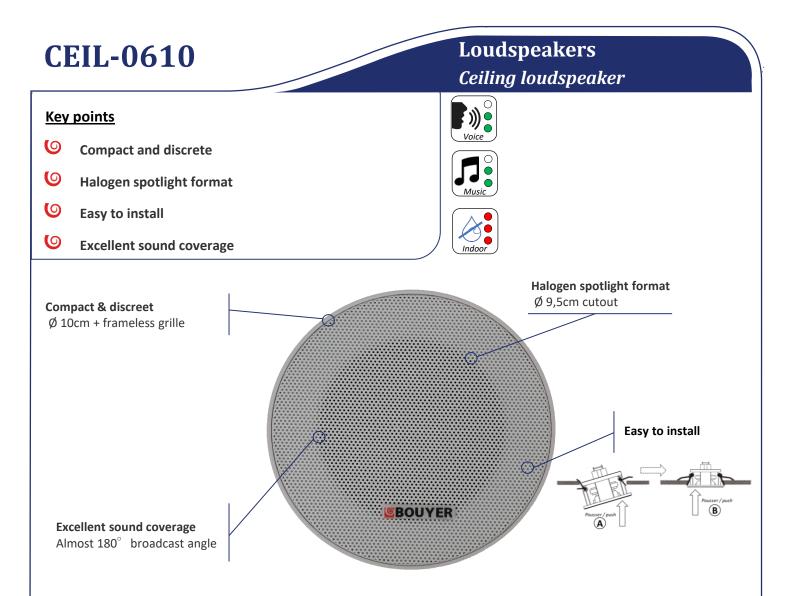

## **More information**

This loudspeaker is ideal for flush mounting in ceilings or walls ( $\emptyset$  9,5cm cutout size / 7,8cm depth). It is very compact and about the size of halogen spotlight while keeping a very good sound coverage. Thanks to its frameless grille, its integration is very discrete. In terms of installation, its fixation is easy with its 2 metallic legs. Power selection is possible between 6W and 3W. It is ideal for false ceiling mounting.