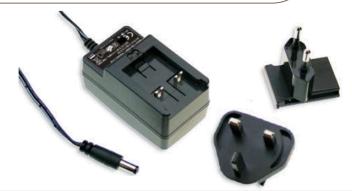

## **Key points**

- Type C and type G plugs available
- LED indicator when power on
- 24 Vdc output

## **More details**

La **NS-110557** is a AC/DC power supply, to use as a wall plug. With its 1.5m cable and removable plugs, it is made to power on different Bouyer products (ex: GX-3016). 2 plugs are available: type C (Europe) and type G (UK...)