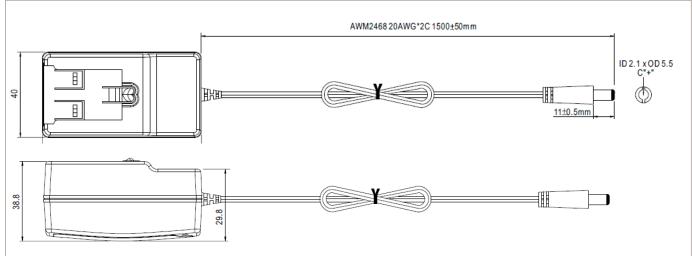

## **More details**

La **NS-110557** is a AC/DC power supply, to use as a wall plug. With its 1.5m cable and removable plugs, it is made to power on different Bouyer products (ex: GX-3016). 2 plugs are available: type C (Europe) and type G (UK...)

| SPECIFICATIONS    |                 |
|-------------------|-----------------|
| Input voltage     | 100 – 240 Vac   |
| Input current     | 0,4 A           |
| Output voltage    | 24 Vdc          |
| Output current    | 0,625 A         |
| Temperature range | - 10 à 50°C     |
| Dimensions        | 70,7x40x38,8 mm |
| Material          | Plastique       |
| Weight            | 0,097 kg        |