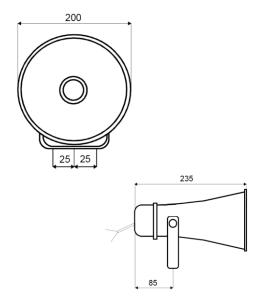

## **Features**

| Loudspeaker    | Single block                      |                     |
|----------------|-----------------------------------|---------------------|
| Powers         | 15W nominal                       | 15 / 7,5 / 3,75W    |
| Frequency band |                                   | 320 Hz – 8 kHz      |
| Sensitivity    | 1W / 1m (2kHz)<br>15W / 1m (2kHz) | 110 dB<br>121,8 dB  |
| EN54-24        | Pink noise 1W/4m<br>Max 15W/4m    | 85,7 dB<br>103,8 dB |
| -6dB Openings  | 500Hz<br>4kHz                     | 180°<br>20°         |
| Dimensions     |                                   | 200 x 235 mm        |
| Color          | Similar to RAL9010                | White               |
| Material       |                                   | ABS                 |
| Weight         |                                   | 2Kg                 |