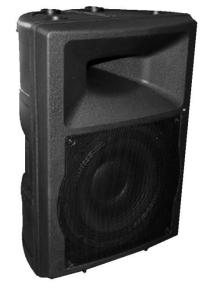

## Voice Alarm speakers Cabinet loudspeaker

EN 54 - 24 Certified

- High power
- Sound quality
- Ontemporary design
- Easy and quick installation

The **Supersonic12-EN5424** is a high power enclosuretype loudspeaker. It offers excellent acoustical performance, which enables to make a high quality installation in places demanding such a power.