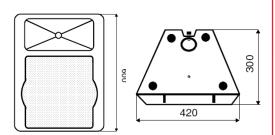

| Loudspeaker    | Bass - 30cm                            | Treble – 3 cm              |  |
|----------------|----------------------------------------|----------------------------|--|
| Powers         | 300W nominal                           | 200/150/100W               |  |
| Frequency band |                                        | 45 Hz – 20 kHz             |  |
| Sensitivity    | 1m / 1W<br>1m / 200W                   | 102 dB<br>124 dB           |  |
| EN54-24        | Pink noise 1W/4m<br>Pink noise 200W/4m | 83 dB<br>102 dB            |  |
| -6dB openings  | 500Hz<br>4kHz                          | 90°<br>35°                 |  |
| Dimensions     |                                        | 600 x 420 x 300 mm         |  |
| Color          |                                        | Black                      |  |
| Material       |                                        | Plastic                    |  |
| Weight         | 19,7Kg                                 | 22Kg with fixing<br>system |  |