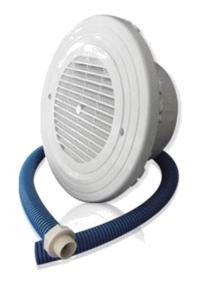

## Speakers Underwater loudspeaker

- IP X8 Permanent immersion
- High intelligibility
- **o** For flush-mounting

The **RY-RB-Subaqua** is a speaker with omnidirectional loudspeaker and ABS front. Thanks to its materials and components, this speakers gets a protection degree IP X8. It can therefore be used in any humid place even be submerged until 1 m deep It is delivered with a 3m long cable.

## **Features**

| Power          |                    | 60W                         |
|----------------|--------------------|-----------------------------|
| Frequency band |                    | 100 – 16 kHz                |
| Directivity    |                    | Omnidirectional             |
| Dimensions     |                    | 30 x 17 cm                  |
| Color          |                    | White                       |
| Material       | Pot & front<br>ABS | Loudspeaker<br>Polyurethane |
| Weight         |                    | 5 kg                        |