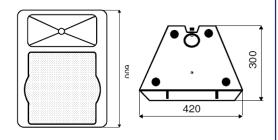

## Features

| Loudspeaker      | Bass - 30cm    | Treble – 3 cm     |
|------------------|----------------|-------------------|
| Powers           | 300W nominal   | 200/150/100W      |
| Frequency band   |                | 45 Hz – 20 kHz    |
| SPL              | 123dBA/300W/1m | 98dBA/1W/1m       |
| Directivity -6dB | 500Hz<br>4kHz  | 90°<br>35°        |
| Dimensions       |                | 585 x 420 x 305mm |
| Color            |                | Black             |
| Material         |                | Plastic           |
| Weight           |                | 19Kg              |