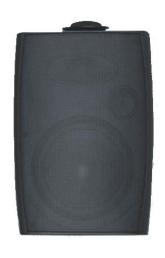

## Speakers Wall mounting enclosure

- Higj acoustical quality
- Ontemporary design
- O Power adjustment on rear panel
- Easy and quick installation

The **RX-B12** is a two bass-reflex channel enclosure-type speaker with a 20cm-loudspeaker and a 3cm tweeter. Its clean line and microperforated grid draw a contemporary design most appreciated by architects.

Its fork fixing device guarantees an easy and quick wall mounting (vertical or horizontal).

Quality of this enclosure gives excellent acoustical performance, which enables to make high quality installations in places demanding particularly comfortable listening.