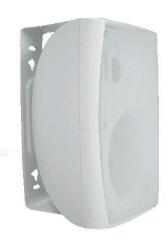

## Speakers Wall mounting enclosure

- Higj acoustical quality
- Ontemporary design
- O Power adjustment on rear panel
- Easy and quick installation

The **RX-B12** is a two bass-reflex channel enclosure-type speaker with a 20cm-loudspeaker and a 3cm tweeter. Its clean line and microperforated grid draw a contemporary design most appreciated by architects.

Its fork fixing device guarantees an easy and quick wall mounting (vertical or horizontal).

Quality of this enclosure gives excellent acoustical performance, which enables to make high quality installations in places demanding particularly comfortable listening.