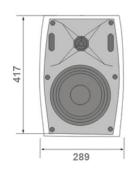

## **Features**

| Loudspeaker      | Boomer 20cm      | Tweeter 3cm       |
|------------------|------------------|-------------------|
| Powers           | 60W nominal      | 60/30/15/7,5W     |
| Frequency band   |                  | 30Hz - 20kHz      |
| SPL              | 106dBA/60W/1m    | 89dBA/1W/1m       |
| Directivity -6dB |                  | 100° x 80°        |
| Dimensions       |                  | 418 x 289 x 255mm |
| Color            | RB-5061N = Black | RB-5061B = White  |
| Material         |                  | HIPS              |
|                  |                  |                   |