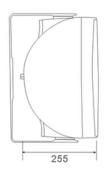

## **Features**

| Loudspeaker      | Boomer 20cm      | Tweeter 3cm       |
|------------------|------------------|-------------------|
| Powers           | 60W nominal      | 60/30/15/7,5W     |
| Frequency band   |                  | 30Hz - 20kHz      |
| SPL              | 106dBA/60W/1m    | 89dBA/1W/1m       |
| Directivity -6dB |                  | 100° x 80°        |
| Dimensions       |                  | 418 x 289 x 255mm |
| Color            | RB-5061N = Black | RB-5061B = White  |
| Material         |                  | HIPS              |
|                  |                  |                   |