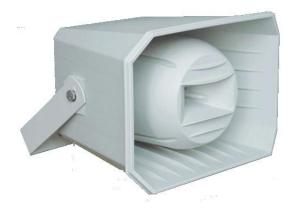

## Speakers Sound projector

- Optimized performance
- High directivity
- Large frequency band
- Harsh environments

The **RX-B02** is a horn-type sound projector speaker. It combines acoustical performances of a sound projector and a horn speaker. It allows to get a high public address sound quality together with a long range.

Its ABS body, its stainless steel screws and its aluminium fork are perfect for harsh environments and guarantee an enduring installation.