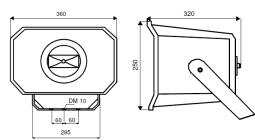

## **Features**

| Loudspeaker    | Monobloc          |                   |
|----------------|-------------------|-------------------|
| Powers         | Nominal 50W       | 50 / 30 / 15 W    |
| Frequency band |                   | 90Hz - 16kHz      |
| SPL            | 120dBA/50W/1m     | 103dBA/1W/1m      |
| Opening -6dB   | Hor. $60^{\circ}$ | Ver. $110^\circ$  |
| Dimensions     |                   | 360 x 250 x 320mm |
| Color          | Light grey        | RAL 7035          |
| Material       | IP 66             | ABS               |
| Weight         |                   | 4,4 Kg            |