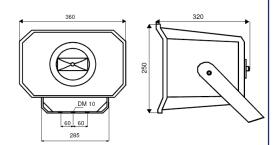

Its body out of ABS, its stainless steel screws and fork out of aluminium are perfect for harsh environments and guarantee an enduring installation.

| Features |
|----------|
|----------|

| Loudspeaker    | One-block         |                        |
|----------------|-------------------|------------------------|
| Powers         | 100W nominal      | 100 / 50 / 25 / 12,5 W |
| Frequency band |                   | 90Hz - 16kHz           |
| SPL            | 123dBA/100W/1m    | 103dBA/1W/1m           |
| Opening -6dB   | Hor. $70^{\circ}$ | Ver. $100^\circ$       |
| Dimensions     |                   | 360 x 250 x 320mm      |
| Color          | Light grey        | RAL 7035               |
| Material       | IP 66             | ABS                    |
| Weight         |                   | 4,7 Kg                 |