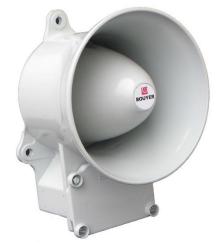

## Speakers Horn loudspeaker

- Noisy areas
- Protection index IP 66
- Direct field scope 150m
- Harsh environment

The **RP-39** is a horn-type sound broadcaster.

This high performance loudspeaker ensures perfect speech reproduction and excellent sound distribution.

Made out of one single piece of cast aluminium, it is impervious to water splashes and resistant to shocks and blasts. It is highly recommended for harsh environment applications, among which marine atmospheres.