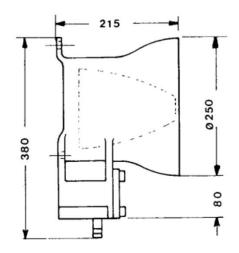

| - 14 | $\mathbf{a}$ |    | res |
|------|--------------|----|-----|
|      |              | ши |     |

| Powers           | Nominal 20W  | 20 – 7,5 – 2,5W         |
|------------------|--------------|-------------------------|
| Frequency band   |              | 450Hz - 4,5kHz          |
| SPL              | 101dBA/1W/1m |                         |
| Directivity -6dB |              | 150°                    |
|                  |              |                         |
| Dimensions       |              | 250 x 215mm             |
| Dimensions Color |              | 250 x 215mm<br>RAL 7035 |
|                  |              |                         |