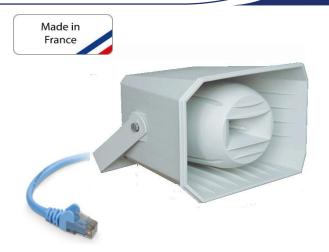

## Speakers Sound projector

- **I** Full IP + PoE+
- **Itigh efficiency/ Wide Band**

Applications

- Protection degree IP 66
- Harsh Environnments
- Easy installation

The **RP-2020-NW** is a standalone network sound broadcaster.. With an embedded amplifier and a network module, it is a totally IP device, to play sound carried on a computer network. Its exponential projection technology combines broadcast range and intelligibility. We can add to a slave projector RP-2020 to expand

\_\_\_\_www.bouyer.com

the Broadcasting coverage. Its waterproof connectors, and compatibility PoE+\* ensure easy and reliable installation. It is especially suitable for CCTV systems because it permits to connect an isolated point from the main sound system.