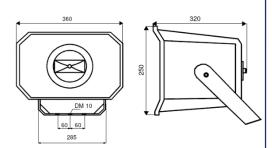

## Features

| SPL                    | 100 dBA (1W / 1m)                                                           | 90Hz – 16kHz                   | Outdoors                           |
|------------------------|-----------------------------------------------------------------------------|--------------------------------|------------------------------------|
| Microphone             | Integrated                                                                  | 50Hz – 16kHz                   | Music                              |
| Audio                  | Class D Amplifier                                                           | Multi Formats                  |                                    |
|                        | RJ-45                                                                       | 10/100BASE-T                   | Speech                             |
| Network                | IPv4/v6, HTTP, SIP, SMTP,<br>SNMP, NTP, TCP, UDP,<br>IGMP, ICMP, DHCP, ARP, | Bidirectional<br>Streaming     | Town streets                       |
| Power supply           | PoE+<br>From Network node                                                   | 1x20 W<br>2x12,5W with RP-2020 | Isolated building Stations network |
| Dimensions             |                                                                             | 360 x 250 x 320mm              |                                    |
| Colour                 | Light grey                                                                  | RAL 7035                       | Campings                           |
| Material               | IP 66                                                                       | ABS                            | Assembly points                    |
| Weight                 |                                                                             | 5 Kg                           |                                    |
| * PoE = Power Over Eth | ernet.                                                                      |                                |                                    |