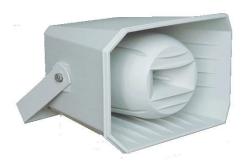

## **RP-2020**

Speakers Sound projector

- **1** High efficiency/ Wide Band
- Protection degree IP 66
- Harsh Environnments
- Easy installation

The **RP-2020** is an  $8\Omega$  sound projector..

This speaker is the IP speaker RP-2020-NW slave. Its exponential projection technology combines broadcast range and intelligibility. Its ABS body, combined with stainless steel screws and bracket aluminum, particularly suitable for harsh environments and ensures a reliable installation.

It is particularly suited to urban distribution systems, to increase the area of transmission of RP-2020-NW.