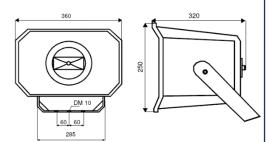

## Features

| SPL                | 100 dBA (1W / 1m)                    |
|--------------------|--------------------------------------|
| Bandwith           | 90Hz – 16kHz                         |
| Directivity        | $100^{\circ}$                        |
| Power              | 20 W                                 |
| Power supply       | None<br>power delivered by RP-2020NW |
| Dimensions         | 360 x 250 x 320mm                    |
| Colour             | Light grey - RAL 7035                |
|                    |                                      |
| Material           | ABS / IP 66                          |
| Material<br>Weight | ABS / IP 66<br>4,6 Kg                |