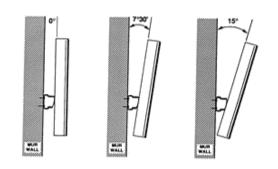

With **RC-906** you benefit from vertical column effect in order to better counteract intelligibility problems in reverberating premises.

Its mounting bracket, carefully studied by our engineers, is suitable in any situation. It ensures an easy and reliable installation (precise orientation) and allows quick and easy maintenance.