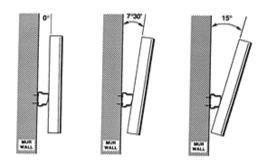

With **RC-904** you benefit from vertical column effect in order to better counteract intelligility problems in reverberating premises.

Its mounting bracket, carefully studied by our engineers, is suitable in any situation. It ensures an easy and reliable installation (precise orientation) and allows quick and easy maintenance.