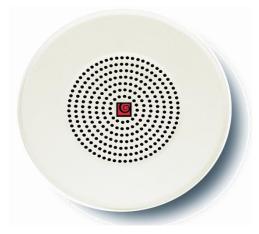

## **Speakers** *Ceiling loudspeaker*

- Wide coverage
- High intelligibility
- Multipurpose and inconspicuous
- Easy and quick mounting

The **RB-501** is a sound speaker fitted with tropicalized dual-cone loudspeaker and metal grid. It offers excellent background sound quality.

Its mounting device, particularly studied by our engineers, is suitable for any type of false-ceiling, ensures easy and reliable installation and allows quick and simple maintenance. It can then be used in any type of environment (including damp places).