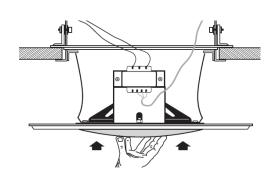

Its mounting device, particularly studied by our engineers, is suitable for any type of false-ceiling, ensures easy and reliable installation and allows quick and simple maintenance. It can then be used in any type of environment (including damp places).