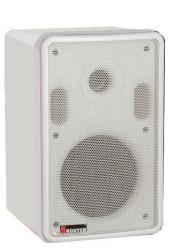

## **RB-4061**

Speakers Cabinet loudspeaker

Made in France

- **O** Excellent musical reproduction
- **O** High intelligibility
- Easy and quick installation

The **RB-4061** is a 2 ways enclosure-type speaker, fitted with a 13cm loudspeaker associated with a woofer, a tweeter and a bass-reflex output. Its fixing system facilitates its orientation and makes its installation easy and quick. It can be fixed either to a wall or to a ceiling. As it is fitted with a power switch on its back, power selection is simplified and rapid.

## Features

| Loudspeaker      | 13cm           |                                     |
|------------------|----------------|-------------------------------------|
| Powers           | Nominal 40W    | 40 - 20 - 10 - 5W                   |
| Frequency band   |                | 80Hz – 20kHz                        |
| SPL              | 88dBA/1W/1m    | 104dBA/40W/1m                       |
| Directivity -6dB |                | $100^{\circ} \mathrm{x} 90^{\circ}$ |
| Dimensions       |                | 180 x 185 x 280mm                   |
| Color            | White<br>Black | RAL 9016<br>RAL 9017                |
| Material         | Metal grid     | Polypropylene                       |
| Weight           |                | 3,2Kg                               |