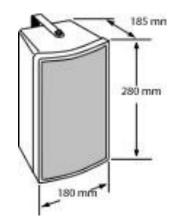

## Features

| Loudspeaker      | 13cm           |                                     |
|------------------|----------------|-------------------------------------|
| Powers           | Nominal 40W    | 40 - 20 - 10 - 5W                   |
| Frequency band   |                | 80Hz – 20kHz                        |
| SPL              | 88dBA/1W/1m    | 104dBA/40W/1m                       |
| Directivity -6dB |                | $100^{\circ} \mathrm{x} 90^{\circ}$ |
| Dimensions       |                | 180 x 185 x 280mm                   |
| Color            | White<br>Black | RAL 9016<br>RAL 9017                |
| Material         | Metal grid     | Polypropylene                       |
| Weight           |                | 3,2Kg                               |