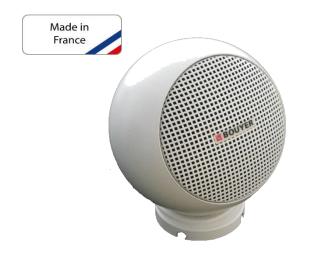

## **RB-34**

Speakers Wall or suspended speaker

- b High acoustical quality
- 🧐 Compact
- 🧕 Solid
- Easy installation

The **RB-34** is a spherical enclosure-type speaker fitted with a 12cm dual-cone loudspeaker. Thanks to its swivel base, it can be put, clung or suspended and can be oriented in any direction.

Its body made out of steel is highly resistant, which enables its use in all types of environment. The Optiself device allows to change the power easily once the item is already installed.