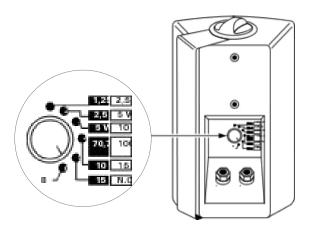

Thanks to a selector switch on its back, power control is simplified.

## Features

| Loudspeaker      | 10cm              |                               |
|------------------|-------------------|-------------------------------|
| Powers           | Nominal 15W       | 15 – 10 – 5 – 2,5W            |
| Frequency band   |                   | 150Hz – 22kHz                 |
| SPL              | 83dBA/1W/1m       | 95dBA/15W/1m                  |
| Directivity -6dB |                   | $160^{\circ}$ x $160^{\circ}$ |
| Dimensions       |                   | 130 x 115 x 197mm             |
| Color            | White<br>RAL 9010 | Black                         |
| Material         | Metal grid        | Plastic HIPS                  |
| Weight           |                   | 1,9Kg                         |