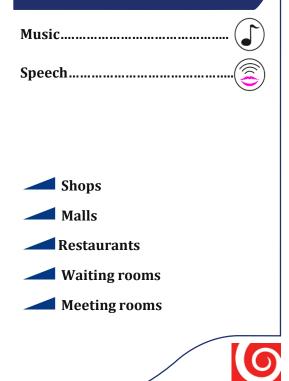

simplified.



## Features

| Loudspeaker      | 10cm              |                               |
|------------------|-------------------|-------------------------------|
| Powers           | Nominal 15W       | 15 – 10 – 5 – 2,5W            |
| Frequency band   |                   | 150Hz – 22kHz                 |
| SPL              | 83dBA/1W/1m       | 95dBA/15W/1m                  |
| Directivity -6dB |                   | $160^{\circ}$ x $160^{\circ}$ |
| Dimensions       |                   | 130 x 115 x 197mm             |
| Color            | White<br>RAL 9010 | Black                         |
| Material         | Metal grid        | Plastic HIPS                  |
| Weight           |                   | 1,9Kg                         |

\_\_\_\_www.bouyer.com

## Applications