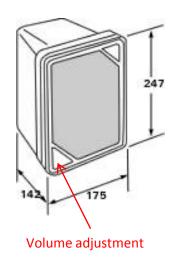

Thanks to a adjusting knob on its front, power selection is made easy. Quality of this enclosure gives excellent acoustical performance, which enables to make high quality installations in places demanding particularly comfortable listening.

| 100 |    |     |
|-----|----|-----|
|     | മമ | res |
| ı   | Га |     |

| Louspeaker       | 10cm                   |                                  |
|------------------|------------------------|----------------------------------|
| Powers           | Nominal 10W            | 10 - 4 - 1,6 - 0,6W              |
| Frequency band   |                        | 100Hz - 17kHz                    |
| SPL              | 92dBA/1W/1m            | 102dBA/10W/1m                    |
| Directivity -6dB |                        | $120^{\circ} \times 100^{\circ}$ |
| Directivity -oub |                        | 120 X 100                        |
| Dimensions       |                        | 175 x 142 x 247mm                |
|                  | White                  |                                  |
| Dimensions       | White<br>Polypropylene |                                  |
| Dimensions Color |                        | 175 x 142 x 247mm                |