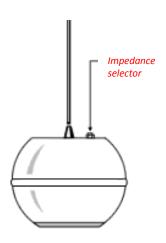

## Speakers Suspended enclosure

The **RB-2033** is a speaker fitted with a 17cm coaxial fiberglass louspeaker associated with an axially positioned tweeter.

It is particularly tailored for areas with large ceiling heights (superior or equal to 4m). Its body, out of ABS, combined with loudspeaker fiberglass gives it excellent moisture resistance. The Optiself device allows to change the power easily once the item is already installed.