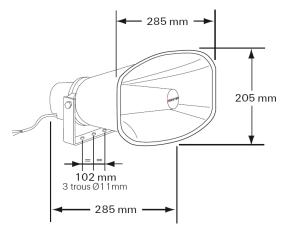

BOUYE

| Features        |                         |                           |
|-----------------|-------------------------|---------------------------|
| Power           |                         | 15W nominal               |
| Frequency band  |                         | 400Hz-5kHz                |
| Impedance       |                         | 50-60Ω                    |
| Directivity-6dB | Vertical : $50^{\circ}$ | Horizontal : $70^{\circ}$ |
| Dimensions      |                         | 285 x 285 x 205 mm        |
| Color           | White                   | RAL 9010                  |
| Material        | Horn : ABS              | Brackets : Aluminium      |
| Weight          |                         | 1,8 kg                    |