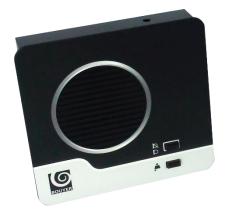

## **PS-2101**

## Intercommunication Remote station

- High acoustic quality
- Secret function
- Modern and refined design
- Wall or table mounting

The **PS-2101** is an intercommunication remote station for tertiary and industrial applications. This new generation high efficiency BOUYER intercom offers high sound reproduction with good intelligibility. Metal casing covered with epoxy painting guarantees impact resistance. The PS-2101 can be laid on a table or fixed vertically on a wall; it is compatible with all BOUYER range master stations.