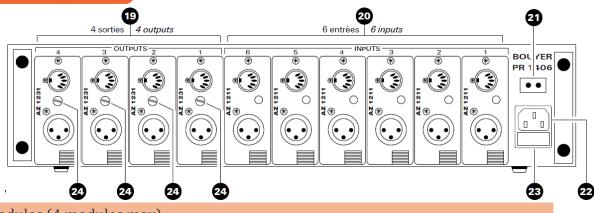

#### Rear view

- 19 Output modules (4 modules max)
- 20 Input modules (6 modules max)
- 21 Battery socket
- 22 230V mains plug with earth
- 23 Mains fuse: T 100mA (5 x 20)
- Output level potentiometers from 0 to + 12 dBm