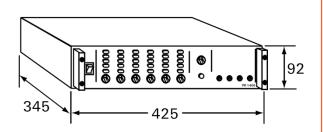

### **Features**

| Inputs       | 6 slots           | Modules AZ12XX |
|--------------|-------------------|----------------|
| Outputs      | 4 slots           | Module AZ1231  |
| Power supply | Mains : 230V      | 10 VA          |
|              | Battery: 24V      | 0,8A           |
| Dimensions   | 425 x 325 x 92 mm | 2U - 19"       |
| Color        |                   | Black          |
| Material     |                   | Metal          |
| Weight       |                   | 6,5Kg          |
|              |                   |                |

#### **Front view**