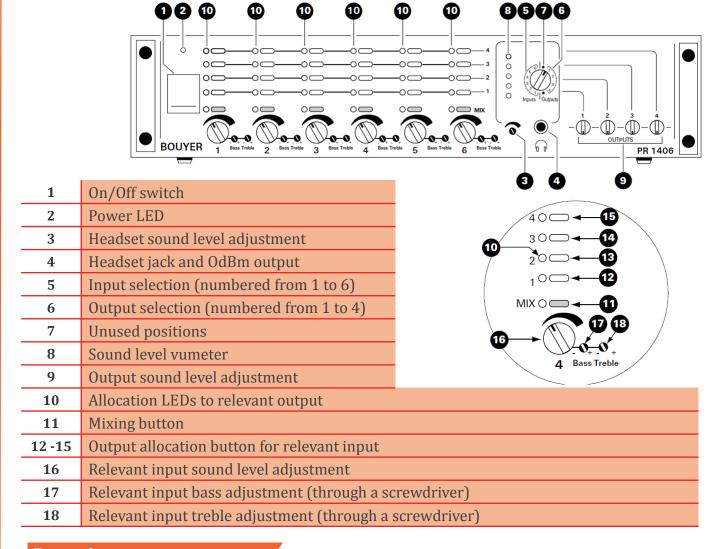

#### **Front view**

# Power Modular preamplifier

6 modular inputs – 4 output

Functional modules

Priority management

**Volume / channel adjustment** 

Easy and quick installation

The **PR-1406** is a modular mixer preamplifier from 6 inputs towards 4 outputs. Push buttons on front panel make input allocation towards outputs easy. Each input and each output has volume adjustment. It can house the preamplifier modules of BOUYER AZ 12XX series. Its modular design allows great configuration freedom and adaptation also to any configuration.