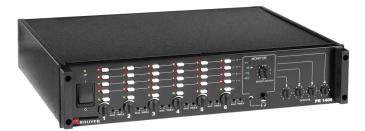

# Power Modular preamplifier

6 modular inputs – 4 output

Functional modules

Priority management

**Volume / channel adjustment** 

Easy and quick installation

The **PR-1406** is a modular mixer preamplifier from 6 inputs towards 4 outputs. Push buttons on front panel make input allocation towards outputs easy. Each input and each output has volume adjustment. It can house the preamplifier modules of BOUYER AZ 12XX series. Its modular design allows great configuration freedom and adaptation also to any configuration.

#### **Front view**