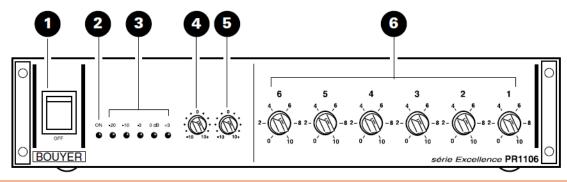

#### **Front view**

| 1 | On/Off switch          |
|---|------------------------|
| 2 | Power LED              |
| 3 | Output level LED       |
| 4 | Bass tone adjustment   |
| 5 | Treble tone adjustment |
| 6 | Input level adjustment |