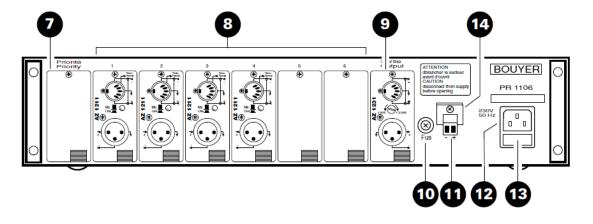

### **Rear view**

| 7  | Optional priority module    |
|----|-----------------------------|
| 8  | Input or output modules     |
| 9  | Output module               |
| 10 | Battery fuse                |
| 11 | Battery detachable terminal |
| 12 | 230V mains plug with earth  |
| 13 | Mains fuse                  |
| 14 | Battery lock connector      |