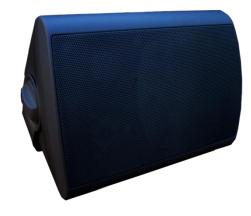

## Voice Alarm speaker Enclosure

EN 54 - 24 Certified

- High intelligibility
- **Sound quality**
- Ontemporary design
- Easy and quick installation

The **ML-260-EN5424** is an enclosure-type sound broadcaster, with 2 ways bass-reflex. This loudspeaker offers excellent sound properties for background music and spoken messages, which enables to get a high quality installation in places requiring high comfortable listening.

Its contemporary design enables integration in any type of environment. Its fixing device facilitates its orientation and ensures easy and quick installation.

| -  |    |     |    |    |          |
|----|----|-----|----|----|----------|
|    | e2 | 7 7 | •  | 20 |          |
| IN |    |     | •• |    | <b>S</b> |