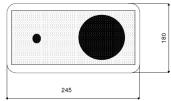

| Loudspeaker    | 2 ways                                |                        |  |
|----------------|---------------------------------------|------------------------|--|
| Powers         | 30W nominal                           | 30 / 15 / 7,5 / 3,75 W |  |
| Frequency band |                                       | 60 Hz – 20 kHz         |  |
| Sensitivity    | 1W / 1m (5,5kHz)<br>30W / 1m (5,5kHz) | 92 dB<br>107 dB        |  |
| EN54-24        | Pink noise 1W/4m<br>Max 30W/4m        | 73 dB<br>87,9 dB       |  |
| -6dB openings  | 500Hz<br>4kHz                         | 360°<br>84°            |  |
| Dimensions     |                                       | 245 x 180 x 165 mm     |  |
| Color          |                                       | Black / White          |  |
| Material       |                                       | ABS                    |  |
| Weight         |                                       | 2,6Kg                  |  |