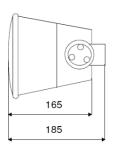

| Loudspeaker    | 2 ways                                |                        |  |
|----------------|---------------------------------------|------------------------|--|
| Powers         | 30W nominal                           | 30 / 15 / 7,5 / 3,75 W |  |
| Frequency band |                                       | 60 Hz – 20 kHz         |  |
| Sensitivity    | 1W / 1m (5,5kHz)<br>30W / 1m (5,5kHz) | 92 dB<br>107 dB        |  |
| EN54-24        | Pink noise 1W/4m<br>Max 30W/4m        | 73 dB<br>87,9 dB       |  |
| -6dB openings  | 500Hz<br>4kHz                         | 360°<br>84°            |  |
| Dimensions     |                                       | 245 x 180 x 165 mm     |  |
| Color          |                                       | Black / White          |  |
| Material       |                                       | ABS                    |  |
| Weight         |                                       | 2,6Kg                  |  |