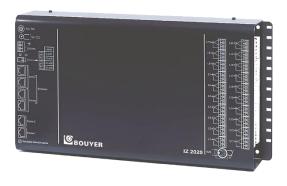

# Intercommunication Intercom central unit

- 20-way central unit
- Cascadable up to 80 directions
- Music source management
- Integrated line monitoring
- **Solution Easy installation through bus**

The **IZ-2020** is a 20-way intercom central unit with mains power supply. It is possible to cascade 4 IZ-2020 to get an installation with 80 remote stations. It allows connection of 2 master stations GX-2020 and manages the call queue.

## **IZ-2020**