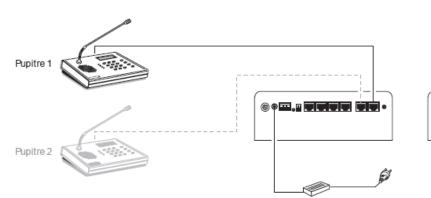

# Intercommunication Intercom central unit

- 20-way central unit
- Cascadable up to 80 directions
- Music source management
- Integrated line monitoring
- **Solution Easy installation through bus**

The **IZ-2020** is a 20-way intercom central unit with mains power supply. It is possible to cascade 4 IZ-2020 to get an installation with 80 remote stations. It allows connection of 2 master stations GX-2020 and manages the call queue.

### **Cascadable installation**