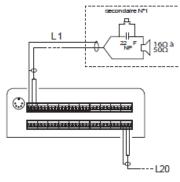

The IZ-2020 is provided with monitoring system for remote lines and music broadcasting zone control.