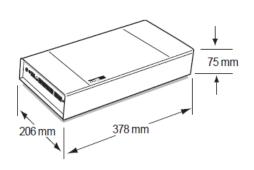

#### **Features**

| Audio signal       | 2,2 V             |
|--------------------|-------------------|
|                    | 16 Ω              |
| Speech line output | 10.77             |
| Bus audio signal   | - 10 dBu          |
| Dimensions         | 378 x 206 x 75 mm |
| Color              | Anthracite grey   |
| Material           | Casing: metal     |
| Weight             | 3,4 kg            |