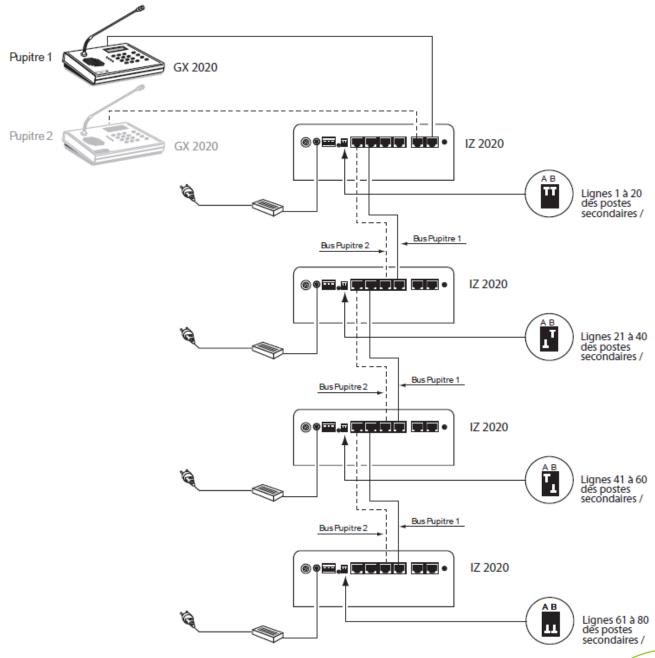

# Intercommunication Intercom central unit

- 20-way central unit
- Cascadable up to 80 directions
- Music source management
- Integrated line monitoring
- **Solution Easy installation through bus**

The **IZ-2020** is a 20-way intercom central unit with mains power supply. It is possible to cascade 4 IZ-2020 to get an installation with 80 remote stations. It allows connection of 2 master stations GX-2020 and manages the call queue.

The IZ-2020 is provided with monitoring system for remote lines and music broadcasting zone control.

### **Cascadable installation**