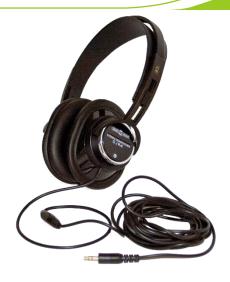

## Induction loop Headset

- Small and light
- Headband adjustment
- **O** Pads for comfort
- **O** Great cable length

The **IL-201** is an induction loop receiver headset.

Small but powerful, it reinforces sound level for someone requesting hearing aid; it also makes easy inconspicuous listening of an interpreter during guided visits for instance.

The jack allows direct connection to receiver IL-200. Cable length is great enough to get free movements of the user.

## **Features**

| Jack for headset | Jack 3,5 mm |
|------------------|-------------|
| Impedance        | 2 x 32 Ω    |
| Color            | Black       |
| Weight           | 0,135 kg    |