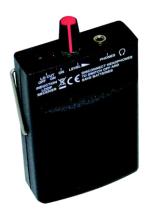

## Induction loop Pocket receiver

- **Volume adjustment**
- Small and light
- Belt clip

The **IL-200** is an induction loop pocket receiver.

Small but powerful, it reinforces sound level for someone requesting hearing aid; it also makes easy inconspicuous listening of an interpreter during guided visits for instance.

Its belt-clip fixing and battery power supply allow free

## **Features**

movements.

| Jack for headset | Jack 3,5 mm $2 \times 32 \Omega$ |
|------------------|----------------------------------|
| Fixing           | Belt clip                        |
| Power supply     | 9 V battery                      |
| Dimensions       | 63 x 100 x 29 mm                 |
| Color            | Black                            |
| Weight           | 0,1 kg                           |