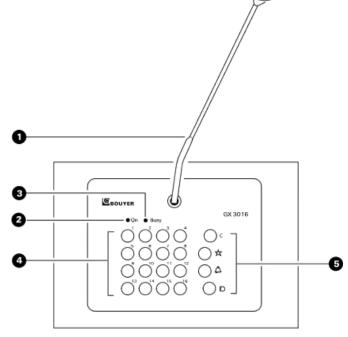

## **Top view**

- 1 Electret microphone
- 2 Under voltage light
- 3 Busy audio bus light
- 4 « Zone selection » keys + lights
- 5 « Function » keys + lights