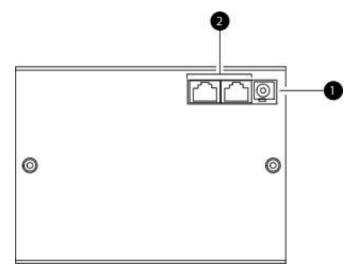

### **Bottom view**

- 1 Remote power supply connector
- 2 RJ 45 IN/ Out connectors for audio/command bus linkage