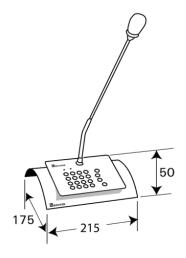

#### **Features**

| Keyboard          | 16-key zone selection | 4 function keys   |
|-------------------|-----------------------|-------------------|
| Series connection | Bus                   | RS 485            |
| Power supply      | 24 VDC                | Cons. : 70 mA max |
| Dimensions        |                       | 215 x 175 x 50 mm |
| Color             | Grey console          | Black base        |
| Material          |                       | Metal             |
| Weight            |                       | 1Kg               |