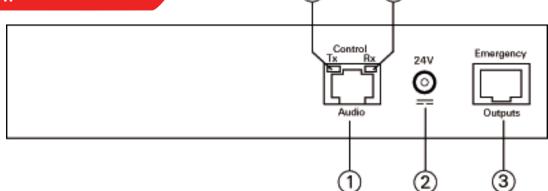

### **Rear view**

- **1** RJ 45 connector for audio/control bus connection to the central monitoring unit
- 2 Coaxial standby power supply connector
- **3** RJ 45 connector for future extension
- 4 Indicator for digital transmission under way
- 5 Indicator for digital reception under way