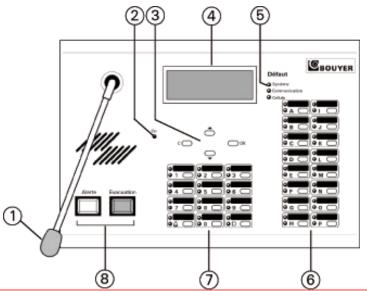

### **Front view**

| 1 | Electrodynamic microphone                                  |
|---|------------------------------------------------------------|
| 2 | Indicator « under voltage »                                |
| 3 | Navigation keys in menus                                   |
| 4 | LCD display 4 lines of 20 characters                       |
| 5 | System default display indicators                          |
| 6 | Programmable keys + indictators « operation and activity » |
| 7 | Digital keyboard + indicators « operation and activity »   |
| 8 | Prerecorded message activation secure keys                 |