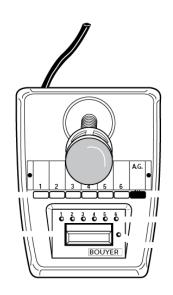

## Sources *Microphone console*

- **6** broadcasting zones
- All call
- Electret microphone
- **Solution Easy and quick use**

The **GM-1066** is an electret unidirectional microphone console for public address. It is provided with 6 zone selection buttons, an all-call button, zone selection leds and a fugitive control push-button. Very easy of use, this console meets all your needs for message broacasting.