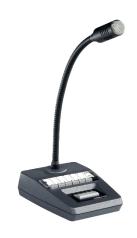

## Sources *Microphone console*

- **6** broadcasting zones
- All call
- Electret microphone
- **Solution Easy and quick use**

The **GM-1066** is an electret unidirectional microphone console for public address. It is provided with 6 zone selection buttons, an all-call button, zone selection leds and a fugitive control push-button. Very easy of use, this console meets all your needs for message broacasting.