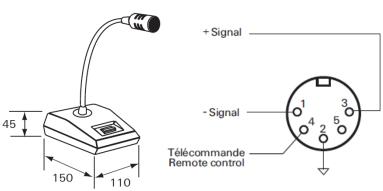

## **Features**

| Microphone                   | Unidirectional    |
|------------------------------|-------------------|
| Impedance                    | 600Ω              |
| Bandwidth                    | 50Hz - 15kHz      |
| <b>Sensitivity</b><br>-63 dB | 0,7 mv/ Pa        |
| Gooseneck                    | 310 mm            |
| Cable                        | 1,20 m            |
| Power supply                 | Battery 1,5V R6   |
| Dimensions                   | 110 x 150 x 45 mm |
| Color                        | Grey              |
| Material                     | ABS               |
| Weight                       | 0,6 Kg            |