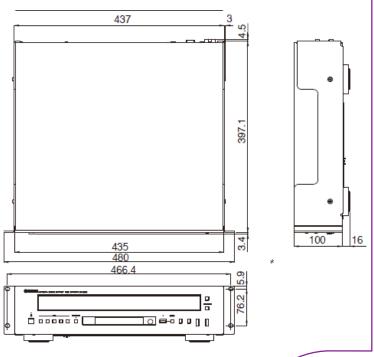

#### **General specifications**

| Audio format          |                                  | MP3 – WMA – CD           |
|-----------------------|----------------------------------|--------------------------|
| Interfaces            | 5 –CD charger                    | USB – Ipod<br>compatible |
| Frequency response    | ±5dB                             | 20Hz-20kHz               |
| Signal to noise ratio |                                  | ≥ 105dB                  |
| Harmonic distrotion   |                                  | ≤ 0,003 %                |
| Output Level          | 1kHz/0dB                         | $2\pm0.3V$               |
| Power supply          |                                  | 230 VAC                  |
| Dimensions            | 2U -19"<br>Useful space =3 Units | 480 x 260 x 86,5 mm      |
| Colour                |                                  | Black                    |
| Weight                |                                  | 6,9 Kg                   |