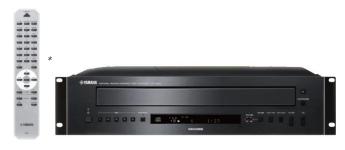

### Sources 5 CD charger player

- CD R/RW disc compatible
- **USB** port for external devices
- MP3 & WMA compatible
- RS 232 & IR interfaces

The **GD-5605** is 5-CD charger player (CD-R/RW), offering USB connectivity compatible with Ipod direct plugging. It provides high quality sound playback from MP3 or WMA music files. The digital signal is generated without degradation or jitter, converted to analog by a performance DAC, and transmitted to the output via high quality audio circuitry. screen shows the different text informations from the broadcasted file, and the IR remote control facilitates its use. Thanks to the rack mounting brackets, it's suitable for any music broadcasting situation.

<u>Delivered accessories</u>: power cordon - IR remote control - USB Ipod cable