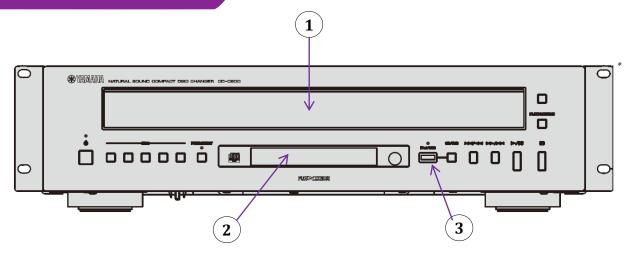

#### **Front View**

- 1 5CD disc tray
- 2 LCD screen
- 3 USB interface
- 4 RCA audio ouputs
- **5** SPDIF optical output
- 6 RS 232 interface terminal
- 7 IR remote interface terminals
- 8 Power supply AC IN inlet