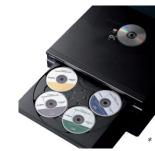

### Sources 5 CD charger player

- CD R/RW disc compatible
- **USB** port for external devices
- MP3 & WMA compatible
- RS 232 & IR interfaces

The **GD-5605** is 5-CD charger player (CD-R/RW), offering USB connectivity compatible with Ipod direct plugging. It provides high quality sound playback from MP3 or WMA music files. The digital signal is generated without degradation or jitter, converted to analog by a performance DAC, and transmitted to the output via high quality audio circuitry. screen shows the different text informations from the broadcasted file, and the IR remote control facilitates its use. Thanks to the rack mounting brackets, it's suitable for any music broadcasting situation.