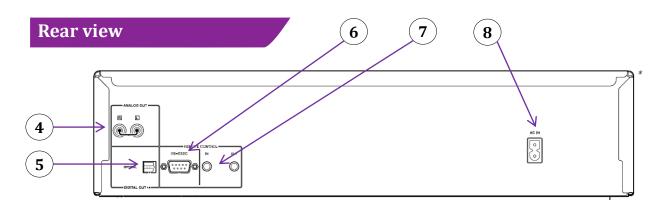

#### **Front View**

- 1 5CD disc tray
- 2 LCD screen
- 3 USB interface
- 4 RCA audio ouputs
- **5** SPDIF optical output
- 6 RS 232 interface terminal
- 7 IR remote interface terminals
- 8 Power supply AC IN inlet