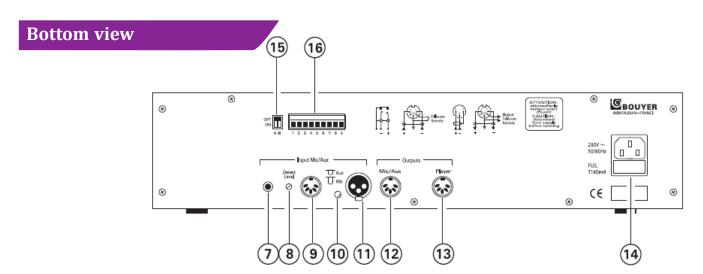

#### **Top view**

- 1 Power switch
- 2 Preamplifier input jack
- 3 Music attenuation on preamplifier output
- 4 Preamplifier volume adjustment
- 5 MP3 player volume adjustment
- 6 MP3 player

| 7  | Preamplifier input jack                      |
|----|----------------------------------------------|
| 8  | Attenuator on modulation detection           |
| 9  | Preamplifier input DIN socket                |
| 10 | AUX or MIX selection push button             |
| 11 | Preamplifier input XLR                       |
| 12 | Mixer output on DIN                          |
| 13 | Player direct output on DIN                  |
| 14 | 230V mains plug with earth and mains fuse    |
| 15 | Configuration for opening or closing contact |
| 16 | 8 remote controls + common point             |