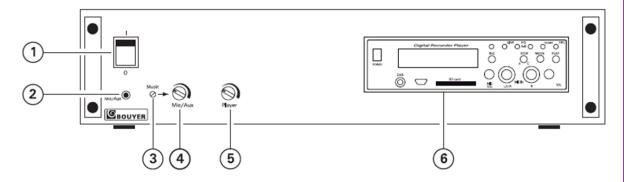

#### **Top view**

- 1 Power switch
- 2 Preamplifier input jack
- 3 Music attenuation on preamplifier output
- 4 Preamplifier volume adjustment
- 5 MP3 player volume adjustment
- 6 MP3 player

| 7  | Preamplifier input jack                      |
|----|----------------------------------------------|
| 8  | Attenuator on modulation detection           |
| 9  | Preamplifier input DIN socket                |
| 10 | AUX or MIX selection push button             |
| 11 | Preamplifier input XLR                       |
| 12 | Mixer output on DIN                          |
| 13 | Player direct output on DIN                  |
| 14 | 230V mains plug with earth and mains fuse    |
| 15 | Configuration for opening or closing contact |
| 16 | 8 remote controls + common point             |