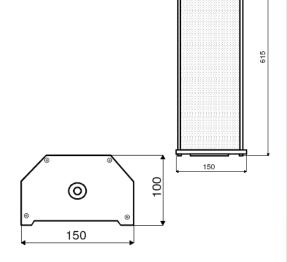

## **Features**

| Powers         | 50W nominal                    | 50 / 40 / 30 / 20 W |
|----------------|--------------------------------|---------------------|
| Frequency band |                                | 70 Hz – 18 kHz      |
| Sensitivity    | 1W / 1m<br>50W / 1m            | 99 dB<br>114 dB     |
| EN54-24        | Pink noise1W/ 4m<br>Max 50W/4m | 80 dB<br>96 dB      |
| -6dB openings  |                                | $360^{\circ}$       |
| Dimensions     |                                | 615 x 150 x 100 mm  |
| Color          | Black                          | White               |
| Material       | Aluminium                      | ABS                 |
| Weight         |                                | 3,9 Kg              |