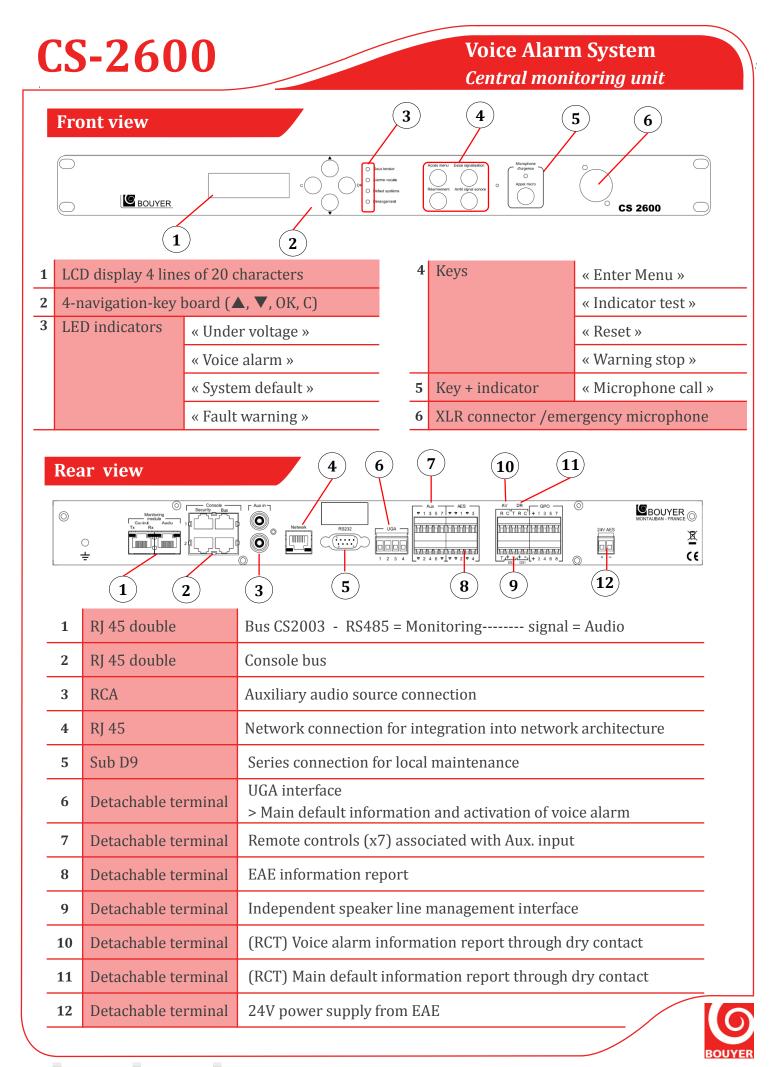

The **CS-2600** is the centralizing part of BOUYER voice alarm system. It is equipped with an emergency interface for emergency microphone on front panel and with a digital message player. Provided with LCD display on front panel, it is easily configured and consulted.

Associable with most Fire Detection systems, it complies with requirements of standards NF-SSI and EN 54. Thanks to CS2003 monitoring modules and its audio-RS485 field bus, it can monitor up to 120 amplifiers and respective loudspeaker lines, handle up to 32 P.A. consoles (type GX 3016 and GXT 4000) and broadcast an auxiliary source.

Designed on microprocessor integrating embedded IP battery, it allows connection of consoles through a computer network by inserting streaming modules.

**Applications** 