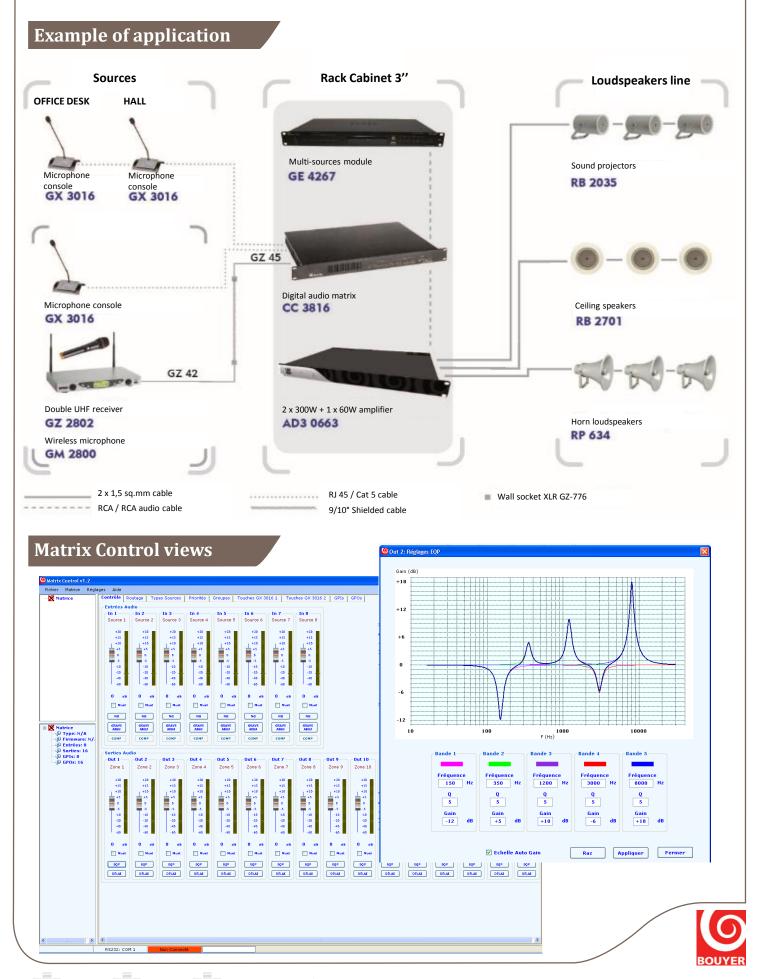

The **CC-3816-8x8** is a programmable audio digital routing matrix with 8 input channels to be configured according to the type of sources and 8 output channels. It therefore offers a wide range of possibilities and easily meets any application.

Based on DSP (Digital Signal Processing) technology, it incorporates various signal treatments (noise gate, equalization....) and provides configuration flexibility through the 'Matrix Control' software.

The Bus management of GX3016-type consoles enables to easily connect a multitude of consoles thanks to universal Cat5 (RJ45) cords. Interfacing to external elements is easy thanks to GPI/GPO logic inputs and outputs.