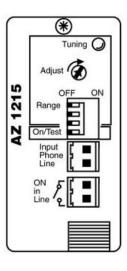

## Power Preamplifier

- Telephone interface
- Pre-announcement chime
- Module format for preamplifier
- **O** Trigger adjustments

Preamplifier module **AZ-1215** is a telephone line interface module. From your telephone, dial reserved number for your PABX and broadcast your message through the handset. A remote control contact is delivered during broadcast.

## **Features**

| Required line level                | -10dBm / 0dBm               |
|------------------------------------|-----------------------------|
| Receiver down detection            | 300-900Hz                   |
| Remote control detection           | 125V                        |
| Message duration                   | 10 to 20 seconds            |
| Consumption                        | Receiver picked up<br>35mA  |
| Power supply Delivered per preamp. | PR-1106 / PR-1406 / GZ-1201 |
| Dimensions                         | 35 x 205 x 74 mm            |
| Weight                             | 130g                        |