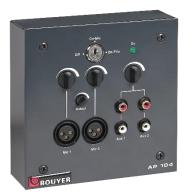

The **AP-104** preamplifier is a wall mounting remote panel to be surface or flush mounted.

Provided with 4 inputs (2 MIC and 2 AUX), it locally provides :

- mixing or prioritization through modulation detection
- input volume adjustments
- operation secured through a key device.

Several panels can be installed in parallel.

The **AP 104** is therefore an easy answer to your needs for an independant zone in any sound system.

| Interniputs2 KLK bal550 BUX inputs2 RCA stereo-10 dButputOn internal terminal0dBower supply24V50mAimensions145 x 145 x 45 mmolorBlackaterialMetal                                                                                                                                                                                                                                                                                                                                                                                                                                                                                                                                                                                                                                                                                                                                                                                                                                                                                                                                                                                                                                                                                                                                                                                                                                                                                                                                                                                                                                                                                                                                                                                                                                                                                                                                                                                                                                                                                                                                                              |              |                      |        | Public Address system |
|----------------------------------------------------------------------------------------------------------------------------------------------------------------------------------------------------------------------------------------------------------------------------------------------------------------------------------------------------------------------------------------------------------------------------------------------------------------------------------------------------------------------------------------------------------------------------------------------------------------------------------------------------------------------------------------------------------------------------------------------------------------------------------------------------------------------------------------------------------------------------------------------------------------------------------------------------------------------------------------------------------------------------------------------------------------------------------------------------------------------------------------------------------------------------------------------------------------------------------------------------------------------------------------------------------------------------------------------------------------------------------------------------------------------------------------------------------------------------------------------------------------------------------------------------------------------------------------------------------------------------------------------------------------------------------------------------------------------------------------------------------------------------------------------------------------------------------------------------------------------------------------------------------------------------------------------------------------------------------------------------------------------------------------------------------------------------------------------------------------|--------------|----------------------|--------|-----------------------|
| Image: Constraint of the second of the sec | IIC inputs   | 2 XLR bal.           | -55dB  |                       |
| utputOn internal terminalOdBCamping placesower supply24V50mASchools, Institutes, Collegeimensions145 x 145 x 45 mmPlaces of worshipolorBlackSwimming poolsaterialMetalMultisport roomsVeightIKgSupermarkets                                                                                                                                                                                                                                                                                                                                                                                                                                                                                                                                                                                                                                                                                                                                                                                                                                                                                                                                                                                                                                                                                                                                                                                                                                                                                                                                                                                                                                                                                                                                                                                                                                                                                                                                                                                                                                                                                                    | UX inputs    | 2 RCA stereo         | -10 dB | Channe                |
| ower supply24V50mASchools, Institutes, Collegingimensions145 x 145 x 45 mmPlaces of worshipolorSchoolsBlackSwimming poolsaterialMetalMultisport roomsVeight1KgSupermarkets                                                                                                                                                                                                                                                                                                                                                                                                                                                                                                                                                                                                                                                                                                                                                                                                                                                                                                                                                                                                                                                                                                                                                                                                                                                                                                                                                                                                                                                                                                                                                                                                                                                                                                                                                                                                                                                                                                                                     | Jutput       | On internal terminal | 0dB    | _                     |
| imensions145 x 145 x 45 mmPlaces of worshipolorBlackSwimming poolsaterialMetalMultisport rooms/eight1KgSupermarkets                                                                                                                                                                                                                                                                                                                                                                                                                                                                                                                                                                                                                                                                                                                                                                                                                                                                                                                                                                                                                                                                                                                                                                                                                                                                                                                                                                                                                                                                                                                                                                                                                                                                                                                                                                                                                                                                                                                                                                                            | Power supply | 24V                  | 50mA   |                       |
| olorBlackSwimming poolsaterialMetalMultisport rooms/eight1KgSupermarkets                                                                                                                                                                                                                                                                                                                                                                                                                                                                                                                                                                                                                                                                                                                                                                                                                                                                                                                                                                                                                                                                                                                                                                                                                                                                                                                                                                                                                                                                                                                                                                                                                                                                                                                                                                                                                                                                                                                                                                                                                                       | Dimensions   | 145 x 145 x 45 mm    |        |                       |
| MetalMetalMultisport roomsMultisport roomsMultisport roomsMultisport rooms                                                                                                                                                                                                                                                                                                                                                                                                                                                                                                                                                                                                                                                                                                                                                                                                                                                                                                                                                                                                                                                                                                                                                                                                                                                                                                                                                                                                                                                                                                                                                                                                                                                                                                                                                                                                                                                                                                                                                                                                                                     | Color        |                      | Black  | -                     |
|                                                                                                                                                                                                                                                                                                                                                                                                                                                                                                                                                                                                                                                                                                                                                                                                                                                                                                                                                                                                                                                                                                                                                                                                                                                                                                                                                                                                                                                                                                                                                                                                                                                                                                                                                                                                                                                                                                                                                                                                                                                                                                                | Material     |                      | Metal  |                       |
| Town streets                                                                                                                                                                                                                                                                                                                                                                                                                                                                                                                                                                                                                                                                                                                                                                                                                                                                                                                                                                                                                                                                                                                                                                                                                                                                                                                                                                                                                                                                                                                                                                                                                                                                                                                                                                                                                                                                                                                                                                                                                                                                                                   | Weight       |                      | 1Kg    | Supermarkets          |
|                                                                                                                                                                                                                                                                                                                                                                                                                                                                                                                                                                                                                                                                                                                                                                                                                                                                                                                                                                                                                                                                                                                                                                                                                                                                                                                                                                                                                                                                                                                                                                                                                                                                                                                                                                                                                                                                                                                                                                                                                                                                                                                |              |                      |        | Town streets          |