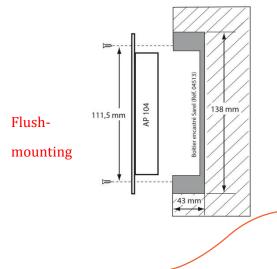

The **AP-104** preamplifier is a wall mounting remote panel to be surface or flush mounted.

Provided with 4 inputs (2 MIC and 2 AUX), it locally provides :

- mixing or prioritization through modulation detection
- input volume adjustments
- operation secured through a key device.