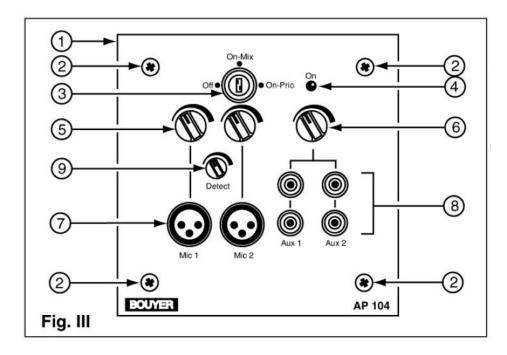

## **Front view**

| 1 | Front panel                   |
|---|-------------------------------|
| 2 | 4 front panel fixing screws   |
| 3 | Operation key switch          |
| 4 | Illuminated light when « on » |
| 5 | Microphone volume button      |
| 6 | Aux. volume button            |
| 7 | Microphone input XLR plugs    |
| 8 | Aux input CINCH plugs         |
| 9 | Detection sensitivity button  |