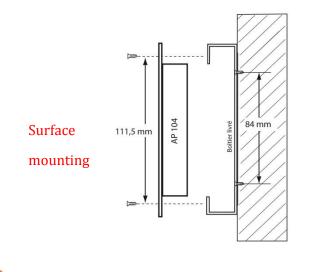

The **AP-104** preamplifier is a wall mounting remote panel to be surface or flush mounted.

Provided with 4 inputs (2 MIC and 2 AUX), it locally provides :

- mixing or prioritization through modulation detection
- input volume adjustments
- operation secured through a key device.